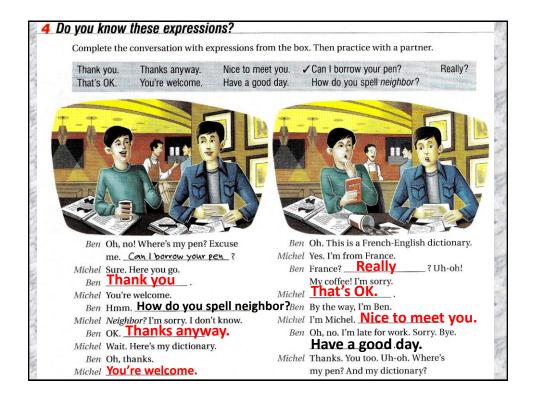

| Class activity Complete the questions and write your answers.   |